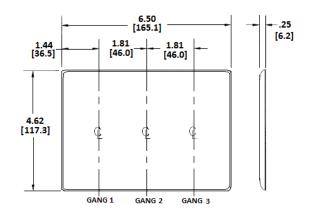

# Specifications

Material Plate Type Plate Openings Mounting Screws Appearance Nylon 3-Gang Toggle, Decorator Steel painted, slotted head Smooth