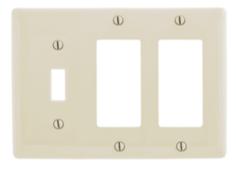

## **Ordering Information**

| DescriptionColorCatalog NumberUPC3-Gang, 1-Toggle,Light AlmondNP1262LA8837781182-Decorator Openings | 16 |
|-----------------------------------------------------------------------------------------------------|----|
|-----------------------------------------------------------------------------------------------------|----|

# Specifications

Material Plate Type Plate Openings Mounting Screws Appearance Nylon 3-Gang Toggle, Decorator Steel painted, slotted head Smooth