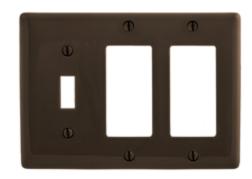

# **Combination Wallplates, 3-Gang**

## **Ordering Information**

| Description          | Color | Catalog Number | UPC          |
|----------------------|-------|----------------|--------------|
| 3-Gang, 1-Toggle,    | Brown | NP1262         | 883778105418 |
| 2-Decorator Openings |       |                |              |