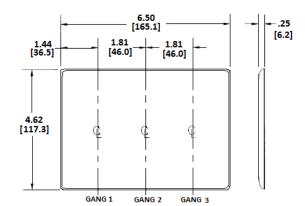

#### **Specifications**

| Material        | Nylon                       |  |
|-----------------|-----------------------------|--|
| Plate Type      | 3-Gang                      |  |
| Plate Openings  | Toggle, Decorator           |  |
| Mounting Screws | Steel painted, slotted head |  |
| Appearance      | Smooth                      |  |