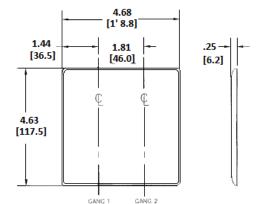

# **Specifications**

| Material        | Nylon                       |  |
|-----------------|-----------------------------|--|
| Plate Type      | 2-Gang                      |  |
| Plate Openings  | Toggle, Decorator           |  |
| Mounting Screws | Steel painted, slotted head |  |
| Appearance      | Smooth                      |  |