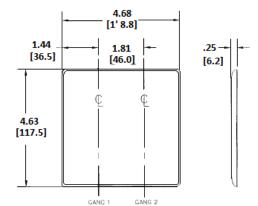

bs for extra strength
- · High-impact, self-extinguishing nylon material
- · Captive screw feature holds mounting screw in place

### **Ordering Information**

| Description         | Color | Catalog Number | UPC          |
|---------------------|-------|----------------|--------------|
| 2-Gang, 1-Toggle,   | Gray  | NP126GY        | 883778104503 |
| 1-Decorator Opening | ,     |                |              |



### Listings

UL Listed CSA Certified

## **Specifications**

| Material        | Nylon                       |  |
|-----------------|-----------------------------|--|
| Plate Type      | 2-Gang                      |  |
| Plate Openings  | Toggle, Decorator           |  |
| Mounting Screws | Steel painted, slotted head |  |
| Appearance      | Smooth                      |  |



#### **Online Resources**

Customer Use Drawing eCatalog