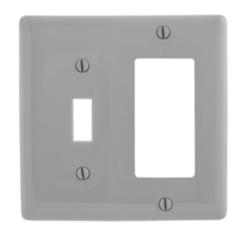

# **Combination Wallplates, 2-Gang**

#### **Features**

- · Reinforcement ribs for extra strength
- · High-impact, self-extinguishing nylon material
- · Captive screw feature holds mounting screw in place

### **Ordering Information**

| Description         | Color | Catalog Number | UPC          |
|---------------------|-------|----------------|--------------|
| 2-Gang, 1-Toggle,   | Gray  | NP126GY        | 883778104503 |
| 1-Decorator Opening | ,     |                |              |