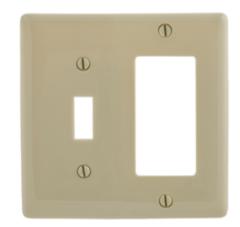

## **Combination Wallplates, 2-Gang**

## **Features**

- · Reinforcement ribs for extra strength
- · High-impact, self-extinguishing nylon material
- · Captive screw feature holds mounting screw in place

| Description         | Color | Catalog Number | UPC          |
|---------------------|-------|----------------|--------------|
| 2-Gang, 1-Toggle,   | Ivory | NP126I         | 883778104480 |
| 1-Decorator Opening | ,     |                |              |