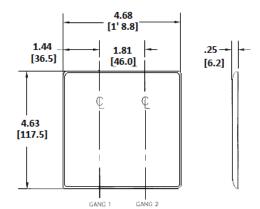

Listings

UL Listed CSA Certified

**Specifications** 

| -               |                             |  |
|-----------------|-----------------------------|--|
| Material        | Nylon                       |  |
| Plate Type      | 2-Gang                      |  |
| Plate Openings  | Toggle, Decorator           |  |
| Mounting Screws | Steel painted, slotted head |  |
| Appearance      | Smooth                      |  |
|                 |                             |  |