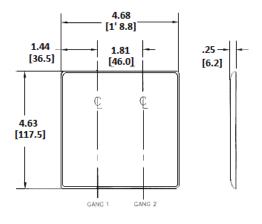

### **Specifications**

Material Plate Type Plate Openings Mounting Screws Appearance Nylon 2-Gang Toggle, Decorator Steel painted, slotted head Smooth