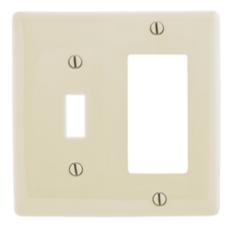

## **Ordering Information**

|  | DescriptionColor2-Gang, 1-Toggle,Light Almond1-Decorator Opening | Catalog Number<br>NP126LA | UPC<br>883778118517 |  |
|--|------------------------------------------------------------------|---------------------------|---------------------|--|
|--|------------------------------------------------------------------|---------------------------|---------------------|--|

### **Specifications**

Material Plate Type Plate Openings Mounting Screws Appearance Nylon 2-Gang Toggle, Decorator Steel painted, slotted head Smooth