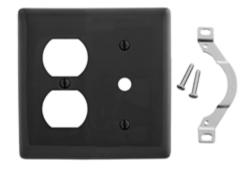

# Wallplates Combination Wallplates, 2-Gang

#### **Ordering Information**

| <b>Description</b><br>2-Gang, 1-Duplex,<br>1-Telephone .406 in. (10.3)<br>Hole, Strap Mount | <b>Color</b><br>Black | Catalog Number<br>NP128BK | UPC<br>883778104886 |
|---------------------------------------------------------------------------------------------|-----------------------|---------------------------|---------------------|
| Listings                                                                                    |                       |                           |                     |

## **Specifications**

Material Plate Type Plate Openings Mounting Screws Appearance Nylon 2-Gang Duplex, Telephone Steel painted, slotted head Smooth