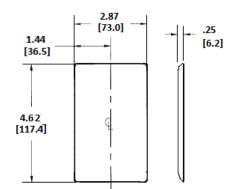

## **Ordering Information**

| Description                                                | Color | CatalogNumber | UPC          |
|------------------------------------------------------------|-------|---------------|--------------|
| 1-Gang, 1-Telephone .406 in. (10.3) Dia. Hole, Strap Mount | White | NP12W         | 883778103933 |