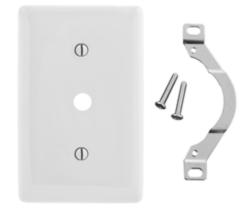

#### **Features**

- · Reinforcement ribs for extra strength
- · High-impact, self-extinguishing nylon material
- · Captive screw feature holds mounting screw in place

## **Ordering Information**

| Description                                                | Color | CatalogNumber | UPC          |
|------------------------------------------------------------|-------|---------------|--------------|
| 1-Gang, 1-Telephone .406 in. (10.3) Dia. Hole, Strap Mount | White | NP12W         | 883778103933 |