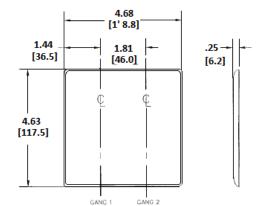

g screw in place

## **Ordering Information**

| Description 2-Gang, 1-Blank, 1-Decorator | <b>Color</b><br>Gray | Catalog Number<br>NP1326GY | <b>UPC</b> 883778104572 |
|------------------------------------------|----------------------|----------------------------|-------------------------|
| Opening, Box Mount                       |                      |                            |                         |



## Listings

UL Listed CSA Certified

### **Specifications**

| Material        | Nylon                       |  |
|-----------------|-----------------------------|--|
| Plate Type      | 2-Gang                      |  |
| Plate Openings  | Blank, Decorator            |  |
| Mounting Screws | Steel painted, slotted head |  |
| Appearance      | Smooth                      |  |



### **Online Resources**

Customer Use Drawing eCatalog