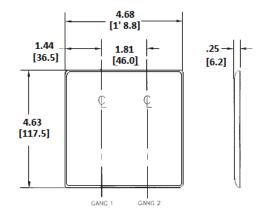

#### **Specifications**

| Material        | Nylon                       |  |
|-----------------|-----------------------------|--|
| Plate Type      | 2-Gang                      |  |
| Plate Openings  | Blank, Decorator            |  |
| Mounting Screws | Steel painted, slotted head |  |
| Appearance      | Smooth                      |  |

#### **Online Resources**

Customer Use Drawing eCatalog