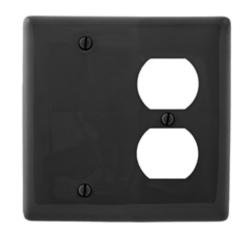

# **Combination Wallplates, 2-Gang**

### **Ordering Information**

| Description                                     | Color | Catalog Number | UPC          |
|-------------------------------------------------|-------|----------------|--------------|
| 2-Gang, 1-Blank, 1-Duplex<br>Opening, Box Mount | Black | NP138BK        | 883778104350 |
| Opening, box Mount                              |       |                |              |

#### **Specifications**

| Opcomoduciono   |                             |  |  |
|-----------------|-----------------------------|--|--|
| Material        | Nylon                       |  |  |
| Plate Type      | 2-Gang                      |  |  |
| Plate Openings  | Blank, Duplex               |  |  |
| Mounting Screws | Steel painted, slotted head |  |  |
| Appearance      | Smooth                      |  |  |
|                 |                             |  |  |