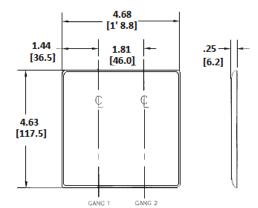

### **Ordering Information**

| Description                                     | Color | Catalog Number | UPC          |
|-------------------------------------------------|-------|----------------|--------------|
| 2-Gang, 1-Blank, 1-Duplex<br>Opening, Box Mount | Black | NP138BK        | 883778104350 |
| Opening, box Mount                              |       |                |              |

#### **Specifications**

| Opcomoduciono   |                             |  |  |
|-----------------|-----------------------------|--|--|
| Material        | Nylon                       |  |  |
| Plate Type      | 2-Gang                      |  |  |
| Plate Openings  | Blank, Duplex               |  |  |
| Mounting Screws | Steel painted, slotted head |  |  |
| Appearance      | Smooth                      |  |  |
|                 |                             |  |  |