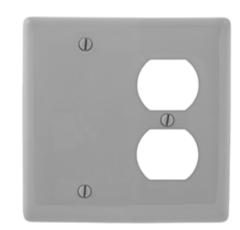

## **Combination Wallplates, 2-Gang**

## **Ordering Information**

| Description               | <b>Color</b> | Catalog Number | <b>UPC</b> 883778104343 |
|---------------------------|--------------|----------------|-------------------------|
| 2-Gang, 1-Blank, 1-Duplex | Gray         | NP138GY        |                         |
| Opening, Box Mount        |              |                |                         |

#### **Specifications**

| Opoomoutono     |                             |  |  |
|-----------------|-----------------------------|--|--|
| Material        | Nylon                       |  |  |
| Plate Type      | 2-Gang                      |  |  |
| Plate Openings  | Blank, Duplex               |  |  |
| Mounting Screws | Steel painted, slotted head |  |  |
| Appearance      | Smooth                      |  |  |
|                 |                             |  |  |