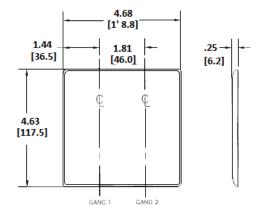

#### **Specifications**

| Opoomoutono     |                             |  |  |
|-----------------|-----------------------------|--|--|
| Material        | Nylon                       |  |  |
| Plate Type      | 2-Gang                      |  |  |
| Plate Openings  | Blank, Duplex               |  |  |
| Mounting Screws | Steel painted, slotted head |  |  |
| Appearance      | Smooth                      |  |  |
|                 |                             |  |  |

#### **Online Resources**

Customer Use Drawing eCatalog