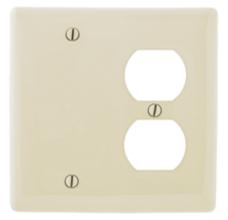

# Wallplates Combination Wallplates, 2-Gang

# **Ordering Information**

| <b>Description</b><br>2-Gang, 1-Blank, 1-Duplex<br>Opening, Box Mount | Color<br>Light Almond | Catalog Number<br>NP138LA | UPC<br>883778300851 |
|-----------------------------------------------------------------------|-----------------------|---------------------------|---------------------|
|                                                                       |                       |                           |                     |

## Specifications

| Material        | Nylon                       |
|-----------------|-----------------------------|
| Plate Type      | 2-Gang                      |
| Plate Openings  | Blank, Duplex               |
| Mounting Screws | Steel painted, slotted head |
| Appearance      | Smooth                      |
|                 |                             |