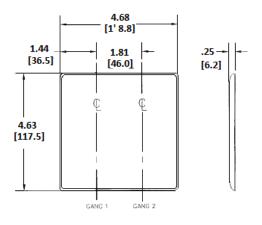

## Specifications

| Material        | Nylon                       |
|-----------------|-----------------------------|
| Plate Type      | 2-Gang                      |
| Plate Openings  | Blank, Duplex               |
| Mounting Screws | Steel painted, slotted head |
| Appearance      | Smooth                      |
|                 |                             |