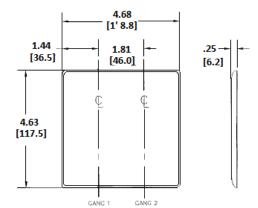

#### **Specifications**

| Opcomoduono     |                             |
|-----------------|-----------------------------|
| Material        | Nylon                       |
| Plate Type      | 2-Gang                      |
| Plate Openings  | Blank, Duplex               |
| Mounting Screws | Steel painted, slotted head |
| Appearance      | Smooth                      |
|                 |                             |