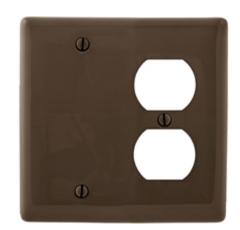

# **Combination Wallplates, 2-Gang**

#### **Specifications**

| Opcomoduono     |                             |
|-----------------|-----------------------------|
| Material        | Nylon                       |
| Plate Type      | 2-Gang                      |
| Plate Openings  | Blank, Duplex               |
| Mounting Screws | Steel painted, slotted head |
| Appearance      | Smooth                      |
|                 |                             |