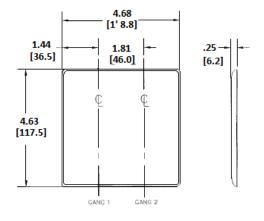

# **Ordering Information**

| <b>Description</b><br>2-Gang, 1-Blank, 1-Single<br>Receptacle, 1.40" (35.6) Dia.<br>Hole, 1-Blank, Strap Mount | <b>Color</b><br>Black | Catalog Number<br>NP147BK | UPC<br>883778105128 |
|----------------------------------------------------------------------------------------------------------------|-----------------------|---------------------------|---------------------|
|                                                                                                                |                       |                           |                     |

## **Specifications**

Material Plate Type Plate Openings Mounting Screws Appearance Nylon 2-Gang Blank, Single Receptacle Steel painted, slotted head Smooth