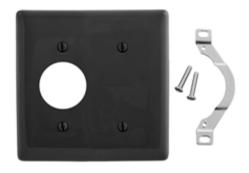

# **Ordering Information**

| <b>Description</b><br>2-Gang, 1-Blank, 1-Single<br>Receptacle, 1.40" (35.6) Dia.<br>Hole, 1-Blank, Strap Mount | <b>Color</b><br>Black | Catalog Number<br>NP147BK | UPC<br>883778105128 |
|----------------------------------------------------------------------------------------------------------------|-----------------------|---------------------------|---------------------|
|                                                                                                                |                       |                           |                     |

## **Specifications**

Material Plate Type Plate Openings Mounting Screws Appearance Nylon 2-Gang Blank, Single Receptacle Steel painted, slotted head Smooth