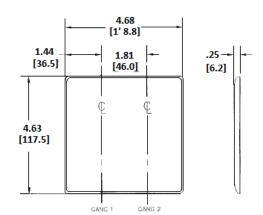

### **Ordering Information**

| Description Color 2-Gang, 1-Blank, 1-Single Gray Receptacle, 1.40" (35.6) Dia. Hole, 1-Blank, Strap Mount | Catalog Number<br>NP147GY | <b>UPC</b><br>883778105111 |
|-----------------------------------------------------------------------------------------------------------|---------------------------|----------------------------|
|-----------------------------------------------------------------------------------------------------------|---------------------------|----------------------------|

Listings

UL Listed CSA Certified

**Specifications** 

| Material        | Nylon                       |
|-----------------|-----------------------------|
| Plate Type      | 2-Gang                      |
| Plate Openings  | Blank, Single Receptacle    |
| Mounting Screws | Steel painted, slotted head |
| Appearance      | Smooth                      |
| •               |                             |