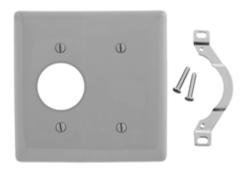

### **Ordering Information**

| Description Color 2-Gang, 1-Blank, 1-Single Gray Receptacle, 1.40" (35.6) Dia. Hole, 1-Blank, Strap Mount | Catalog Number<br>NP147GY | <b>UPC</b><br>883778105111 |
|-----------------------------------------------------------------------------------------------------------|---------------------------|----------------------------|
|-----------------------------------------------------------------------------------------------------------|---------------------------|----------------------------|