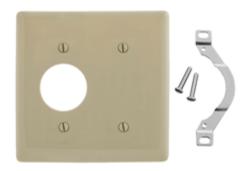

## **Ordering Information**

| <b>Description</b> 2-Gang, 1-Blank, 1-Single Receptacle, 1.40" (35.6) Dia. | <b>Color</b><br>Ivory | Catalog Number<br>NP147I | <b>UPC</b> 883778105104 |
|----------------------------------------------------------------------------|-----------------------|--------------------------|-------------------------|
| Hole, 1-Blank, Strap Mount                                                 |                       |                          |                         |