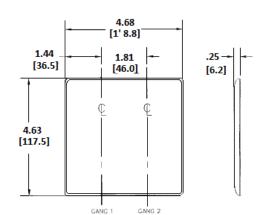

## **Ordering Information**

| <b>Description</b> 2-Gang, 1-Blank, 1-Single Receptacle, 1.40" (35.6) Dia. | <b>Color</b><br>Ivory | Catalog Number<br>NP147I | <b>UPC</b> 883778105104 |
|----------------------------------------------------------------------------|-----------------------|--------------------------|-------------------------|
| Hole, 1-Blank, Strap Mount                                                 |                       |                          |                         |

### **Specifications**

| Material        | Nylon                       |  |
|-----------------|-----------------------------|--|
| Plate Type      | 2-Gang                      |  |
| Plate Openings  | Blank, Single Receptacle    |  |
| Mounting Screws | Steel painted, slotted head |  |
| Appearance      | Smooth                      |  |
|                 |                             |  |