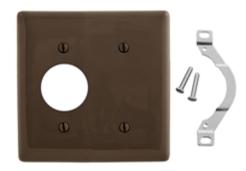

## Wallplates Combination Wallplates, 2-Gang

## **Ordering Information**

| Description 2-Gang, 1-Blank, 1-Single                       | <b>Color</b><br>Brown | Catalog Number<br>NP147 | <b>UPC</b> 883778105098 |
|-------------------------------------------------------------|-----------------------|-------------------------|-------------------------|
| Receptacle, 1.40" (35.6) Dia.<br>Hole, 1-Blank, Strap Mount |                       |                         |                         |

Listings

UL Listed CSA Certified

**Specifications** 

| Material        | Nylon                       |  |
|-----------------|-----------------------------|--|
| Plate Type      | 2-Gang                      |  |
| Plate Openings  | Blank, Single Receptacle    |  |
| Mounting Screws | Steel painted, slotted head |  |
| Appearance      | Smooth                      |  |