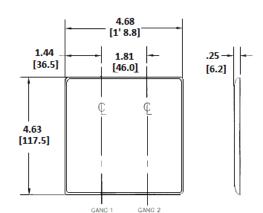

## **Ordering Information**

| Description 2-Gang, 1-Blank, 1-Single                       | <b>Color</b><br>Brown | Catalog Number<br>NP147 | <b>UPC</b> 883778105098 |
|-------------------------------------------------------------|-----------------------|-------------------------|-------------------------|
| Receptacle, 1.40" (35.6) Dia.<br>Hole, 1-Blank, Strap Mount |                       |                         |                         |

Listings

UL Listed CSA Certified

**Specifications** 

| Material        | Nylon                       |  |
|-----------------|-----------------------------|--|
| Plate Type      | 2-Gang                      |  |
| Plate Openings  | Blank, Single Receptacle    |  |
| Mounting Screws | Steel painted, slotted head |  |
| Appearance      | Smooth                      |  |