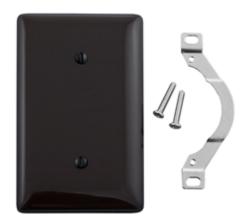

# Wallplates **Blank Wallplates**

#### Features

- · Reinforcement ribs for extra strength
- · High-impact, self-extinguishing nylon material
- · Captive screw feature holds mounting screw in place

### **Ordering Information**

| <b>Description</b>           | Color | Catalog Number | UPC          |
|------------------------------|-------|----------------|--------------|
| 1-Gang, 1 Blank, Strap Mount | Black | NP14BK         | 883778103230 |