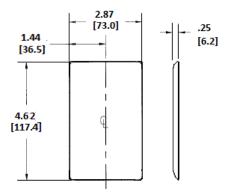

## **Specifications**

| Material       | Nylon                              |
|----------------|------------------------------------|
| Size           | 1-Gang                             |
| Height         | 4.63" (117.6)                      |
| Width          | 2.88" (73.2)                       |
| Thickness      | .06 in. (1.5)                      |
| Mounting Screw | Steel (painted slotted screw head) |
|                |                                    |