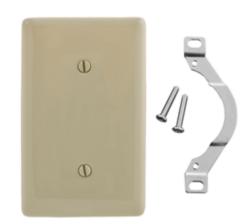

# Wallplates Blank Wallplates

#### **Features**

- · Reinforcement ribs for extra strength
- High-impact, self-extinguishing nylon material
- · Captive screw feature holds mounting screw in place

# **Ordering Information**

|  | Color ( | Catalog Number<br>NP14I | <b>UPC</b><br>883778103209 |
|--|---------|-------------------------|----------------------------|
|--|---------|-------------------------|----------------------------|