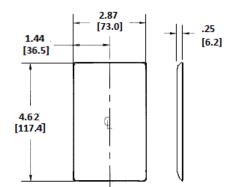

## **Specifications**

| Material       | Nylon                              |  |
|----------------|------------------------------------|--|
| Size           | 1-Gang                             |  |
| Height         | 4.63" (117.6)                      |  |
| Width          | 2.88" (73.2)                       |  |
| Thickness      | .06 in. (1.5)                      |  |
| Mounting Screw | Steel (painted slotted screw head) |  |
|                |                                    |  |