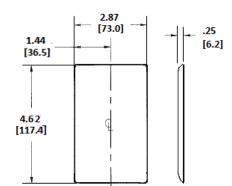

#### **Specifications**

| Opoomounomo    |                                    |
|----------------|------------------------------------|
| Material       | Nylon                              |
| Size           | 1-Gang                             |
| Height         | 4.63" (117.6)                      |
| Width          | 2.88" (73.2)                       |
| Thickness      | .06 in. (1.5)                      |
| Mounting Screw | Steel (painted slotted screw head) |
|                |                                    |