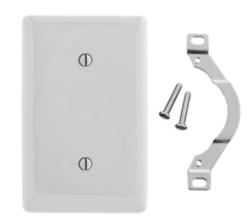

# Wallplates Blank Wallplates

#### **Features**

- · Reinforcement ribs for extra strength
- High-impact, self-extinguishing nylon material
- · Captive screw feature holds mounting screw in place

# **Ordering Information**

| Description                  | Color        | Catalog Number | UPC          |
|------------------------------|--------------|----------------|--------------|
| 1-Gang, 1 Blank, Strap Mount | Office White | NP14OW         | 883778103261 |