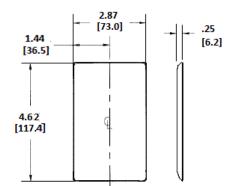

# **Specifications**

| Material       | Nylon                              |  |
|----------------|------------------------------------|--|
| Size           | 1-Gang                             |  |
| Height         | 4.63" (117.6)                      |  |
| Width          | 2.88" (73.2)                       |  |
| Thickness      | .06 in. (1.5)                      |  |
| Mounting Screw | Steel (painted slotted screw head) |  |
|                |                                    |  |