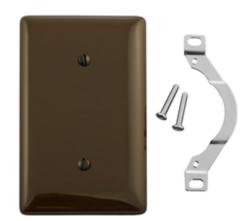

# Wallplates Blank Wallplates

#### **Features**

- · Reinforcement ribs for extra strength
- High-impact, self-extinguishing nylon material
- · Captive screw feature holds mounting screw in place

## **Ordering Information**

| <b>Description</b><br>1-Gang, 1 Blank, Strap Mount | <b>Color</b><br>Brown | Catalog Number<br>NP14 | <b>UPC</b> 883778103193 |  |
|----------------------------------------------------|-----------------------|------------------------|-------------------------|--|
|----------------------------------------------------|-----------------------|------------------------|-------------------------|--|