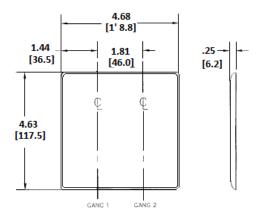

## **Ordering Information**

|  | <b>Description</b><br>2-Gang, 1-Toggle, 1-Single<br>Receptacle 1.40 in. (35.6) Dia.<br>Hole | <b>Color</b><br>Gray | Catalog Number<br>NP17GY | UPC<br>883778104183 |
|--|---------------------------------------------------------------------------------------------|----------------------|--------------------------|---------------------|
|--|---------------------------------------------------------------------------------------------|----------------------|--------------------------|---------------------|

## **Specifications**

| Material        |
|-----------------|
| Plate Type      |
| Plate Openings  |
| Mounting Screws |
| Appearance      |

Nylon 2-Gang Toggle, Single Receptacle Steel painted, slotted head Smooth