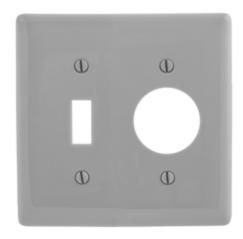

## **Ordering Information**

|  | <b>Description</b><br>2-Gang, 1-Toggle, 1-Single<br>Receptacle 1.40 in. (35.6) Dia.<br>Hole | <b>Color</b><br>Gray | Catalog Number<br>NP17GY | UPC<br>883778104183 |
|--|---------------------------------------------------------------------------------------------|----------------------|--------------------------|---------------------|
|--|---------------------------------------------------------------------------------------------|----------------------|--------------------------|---------------------|