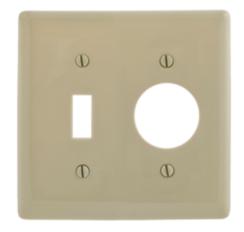

## **Ordering Information**

| Tole | Description<br>2-Gang, 1-Toggle, 1-Single<br>Receptacle 1.40 in. (35.6) Dia.<br>Hole | <b>Color</b><br>Ivory | Catalog Number<br>NP17I | UPC<br>883778104169 |
|------|--------------------------------------------------------------------------------------|-----------------------|-------------------------|---------------------|
|------|--------------------------------------------------------------------------------------|-----------------------|-------------------------|---------------------|

# Specifications

| Material        |
|-----------------|
| Plate Type      |
| Plate Openings  |
| Mounting Screws |
| Appearance      |

Nylon 2-Gang Toggle, Single Receptacle Steel painted, slotted head Smooth