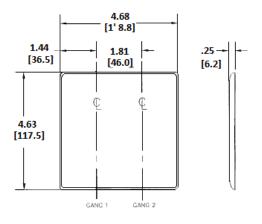

## **Ordering Information**

| Tole | Description<br>2-Gang, 1-Toggle, 1-Single<br>Receptacle 1.40 in. (35.6) Dia.<br>Hole | <b>Color</b><br>Ivory | Catalog Number<br>NP17I | UPC<br>883778104169 |
|------|--------------------------------------------------------------------------------------|-----------------------|-------------------------|---------------------|
|------|--------------------------------------------------------------------------------------|-----------------------|-------------------------|---------------------|

# Specifications

| Material        |
|-----------------|
| Plate Type      |
| Plate Openings  |
| Mounting Screws |
| Appearance      |

Nylon 2-Gang Toggle, Single Receptacle Steel painted, slotted head Smooth