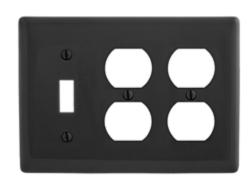

# **Ordering Information**

| Description 3-Gang, 1-Toggle, 2-Duplex Openings | <b>Color</b><br>Black | Catalog Number<br>NP182BK | <b>UPC</b> 883778105760 |  |
|-------------------------------------------------|-----------------------|---------------------------|-------------------------|--|
| Openings                                        |                       |                           |                         |  |

### Specifications

| Specifications  |                             |
|-----------------|-----------------------------|
| Material        | Nylon                       |
| Plate Type      | 3-Gang                      |
| Plate Openings  | Toggle, Duplex              |
| Mounting Screws | Steel painted, slotted head |
| Appearance      | Smooth                      |