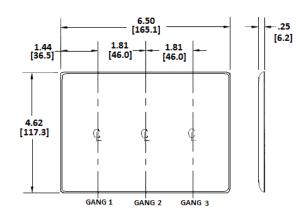

### Specifications

| Specifications  |                             |
|-----------------|-----------------------------|
| Material        | Nylon                       |
| Plate Type      | 3-Gang                      |
| Plate Openings  | Toggle, Duplex              |
| Mounting Screws | Steel painted, slotted head |
| Appearance      | Smooth                      |