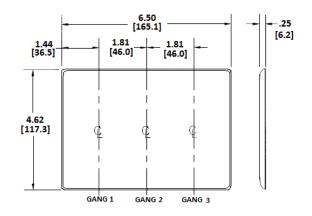

#### **Online Resources**

Customer Use Drawing eCatalog

Dimensions in Inches (mm)

Hubbell Wiring Device-Kellems • Hubbell Incorporated (Delaware) • 40 Waterview Drive • Shelton, CT 06484 Phone (800) 288-6000 • Fax (800) 255-1031 • Specifications subject to change without notice.