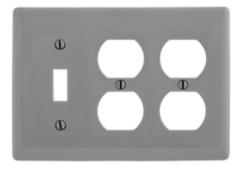

### **Ordering Information**

| <b>Description</b><br>3-Gang, 1-Toggle, 2-Duplex<br>Openings | <b>Color</b><br>Gray | Catalog Number<br>NP182GY | UPC<br>883778105753 |
|--------------------------------------------------------------|----------------------|---------------------------|---------------------|
|                                                              |                      |                           |                     |

### **Specifications**

Material Plate Type Plate Openings Mounting Screws Appearance Nylon 3-Gang Toggle, Duplex Steel painted, slotted head Smooth