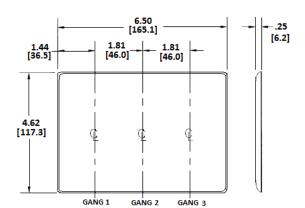

#### Specifications

| Specifications  |                             |  |
|-----------------|-----------------------------|--|
| Material        | Nylon                       |  |
| Plate Type      | 3-Gang                      |  |
| Plate Openings  | Toggle, Duplex              |  |
| Mounting Screws | Steel painted, slotted head |  |
| Appearance      | Smooth                      |  |