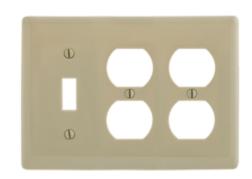

# Wallplates Combination Wallplates, 3-Gang

# **Ordering Information**

| Description 3-Gang, 1-Toggle, 2-Duplex Openings | <b>Color</b><br>Ivory | Catalog Number<br>NP182I | <b>UPC</b> 883778105746 |
|-------------------------------------------------|-----------------------|--------------------------|-------------------------|
| Openings                                        |                       |                          |                         |

#### Specifications

| Specifications  |                             |  |
|-----------------|-----------------------------|--|
| Material        | Nylon                       |  |
| Plate Type      | 3-Gang                      |  |
| Plate Openings  | Toggle, Duplex              |  |
| Mounting Screws | Steel painted, slotted head |  |
| Appearance      | Smooth                      |  |