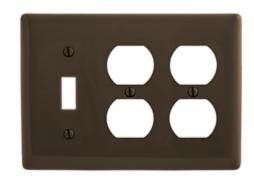

## **Combination Wallplates, 3-Gang**

### **Ordering Information**

| Description 3-Gang, 1-Toggle, 2-Duplex Openings | <b>Color</b><br>Brown | Catalog Number<br>NP182 | <b>UPC</b> 883778105739 |  |
|-------------------------------------------------|-----------------------|-------------------------|-------------------------|--|
| Opermigo                                        |                       |                         |                         |  |