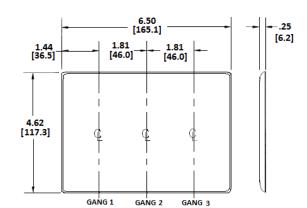

#### Specifications

| Specifications  |                             |  |
|-----------------|-----------------------------|--|
| Material        | Nylon                       |  |
| Plate Type      | 3-Gang                      |  |
| Plate Openings  | Toggle, Duplex              |  |
| Mounting Screws | Steel painted, slotted head |  |
| Appearance      | Smooth                      |  |

#### **Online Resources**

**Customer Use Drawing** eCatalog