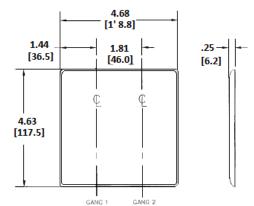

s mounting screw in place

### **Ordering Information**

| Description                | Color | Catalog Number | UPC          |
|----------------------------|-------|----------------|--------------|
| 2-Gang, 1-Toggle, 1-Duplex | Red   | NP18R          | 883778105234 |
| Opening                    |       |                |              |



## Listings

UL Listed CSA Certified

#### **Specifications**

| -респисанение   |                             |  |  |
|-----------------|-----------------------------|--|--|
| Material        | Nylon                       |  |  |
| Plate Type      | 2-Gang                      |  |  |
| Plate Openings  | Toggle, Duplex              |  |  |
| Mounting Screws | Steel painted, slotted head |  |  |
| Appearance      | Smooth                      |  |  |



#### **Online Resources**

Customer Use Drawing eCatalog