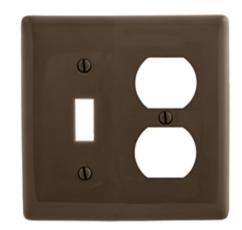

## **Features**

- · Reinforcement ribs for extra strength
- · High-impact, self-extinguishing nylon material
- · Captive screw feature holds mounting screw in place

| Description 2-Gang, 1-Toggle, 1-Duplex | <b>Color</b><br>Brown | Catalog Number<br>NP18 | <b>UPC</b> 883778105173 |
|----------------------------------------|-----------------------|------------------------|-------------------------|
| Opening                                |                       |                        |                         |