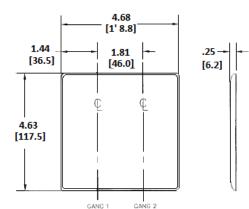

Listings

UL Listed CSA Certified

Specifications

| Specifications  |                             |
|-----------------|-----------------------------|
| Material        | Nylon                       |
| Plate Type      | 2-Gang                      |
| Plate Openings  | Toggle, Duplex              |
| Mounting Screws | Steel painted, slotted head |
| Appearance      | Smooth                      |