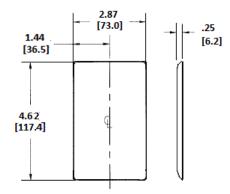

#### **Ordering Information**

| Description              | Color        | Catalog Number | UPC          |
|--------------------------|--------------|----------------|--------------|
| 1-Gang, 1-Toggle Opening | Office White | NP1OW          | 883778101663 |

UL Listed CSA Certified

**Specifications** 

| Specifications  |                             |
|-----------------|-----------------------------|
| Plate Material  | Nylon                       |
| Plate Type      | 1-Gang                      |
| Plate Openings  | Toggle switch               |
| Mounting Screws | Steel painted, slotted head |
| Appearance      | Smooth                      |