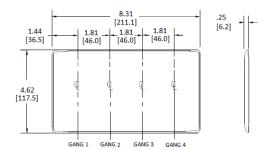

## **Specifications**

| _ •             |                             |  |
|-----------------|-----------------------------|--|
| Material        | Nylon                       |  |
| Plate Type      | 3-Gang                      |  |
| Plate Openings  | Toggle, Decorator           |  |
| Mounting Screws | Steel painted, slotted head |  |
| Appearance      | Smooth                      |  |
|                 |                             |  |