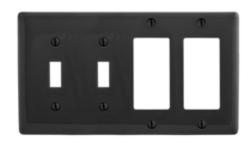

#### **Ordering Information**

| Description          | <b>Color</b> | CatalogNumber | <b>UPC</b> 883778105692 |
|----------------------|--------------|---------------|-------------------------|
| 4-Gang, 2-Toggle,    | Black        | NP2262BK      |                         |
| 2-Decorator Openings |              |               |                         |