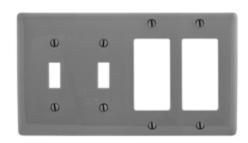

#### **Ordering Information**

| Description 4-Gang, 2-Toggle, | <b>Color</b><br>Gray | CatalogNumber<br>NP2262GY | <b>UPC</b> 883778105685 |
|-------------------------------|----------------------|---------------------------|-------------------------|
| 2-Decorator Openings          |                      |                           |                         |