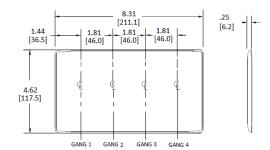

#### **Ordering Information**

| Description 4-Gang, 2-Toggle, | <b>Color</b><br>Gray | CatalogNumber<br>NP2262GY | <b>UPC</b> 883778105685 |
|-------------------------------|----------------------|---------------------------|-------------------------|
| 2-Decorator Openings          |                      |                           |                         |

## **Specifications**

| _ •             |                             |  |
|-----------------|-----------------------------|--|
| Material        | Nylon                       |  |
| Plate Type      | 3-Gang                      |  |
| Plate Openings  | Toggle, Decorator           |  |
| Mounting Screws | Steel painted, slotted head |  |
| Appearance      | Smooth                      |  |
|                 |                             |  |