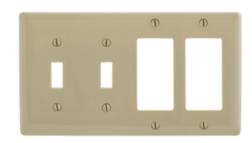

### **Ordering Information**

| Description          | <b>Color</b> | CatalogNumber | <b>UPC</b> 883778105661 |
|----------------------|--------------|---------------|-------------------------|
| 4-Gang, 2-Toggle,    | Ivory        | NP2262I       |                         |
| 2-Decorator Openings |              |               |                         |