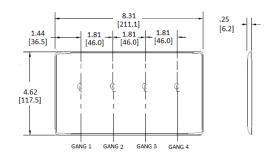

# **Specifications**

| _ •             |                             |  |
|-----------------|-----------------------------|--|
| Material        | Nylon                       |  |
| Plate Type      | 3-Gang                      |  |
| Plate Openings  | Toggle, Decorator           |  |
| Mounting Screws | Steel painted, slotted head |  |
| Appearance      | Smooth                      |  |
|                 |                             |  |