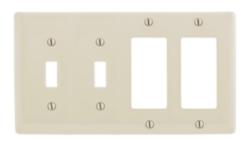

# **Combination Wall Plates, 4-Gang**

## **Ordering Information**

| Description 4-Gang, 2-Toggle, 2-Decorator Openings | <b>Color</b> | CatalogNumber | <b>UPC</b>   |
|----------------------------------------------------|--------------|---------------|--------------|
|                                                    | Light Almond | NP2262LA      | 883778118647 |
| 2-Decorator Openings                               |              |               |              |