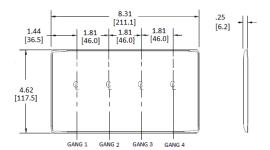

# **Specifications**

| Material        | Nylon                       |  |
|-----------------|-----------------------------|--|
| Plate Type      | 3-Gang                      |  |
| Plate Openings  | Toggle, Decorator           |  |
| Mounting Screws | Steel painted, slotted head |  |
| Appearance      | Smooth                      |  |