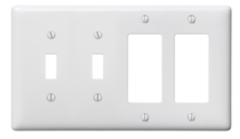

# Wallplates Combination Wall Plates, 4-Gang

## **Ordering Information**

| <b>Description</b><br>4-Gang, 2-Toggle,<br>2-Decorator Openings | <b>Color</b><br>White | CatalogNumber<br>NP2262W | UPC<br>883778105678 |
|-----------------------------------------------------------------|-----------------------|--------------------------|---------------------|
|                                                                 |                       |                          |                     |

## **Specifications**

| Material        | Nylon                       |
|-----------------|-----------------------------|
| Plate Type      | 4-Gang                      |
| Plate Openings  | Toggle, Decorator           |
| Mounting Screws | Steel painted, slotted head |
| Appearance      | Smooth                      |
|                 |                             |