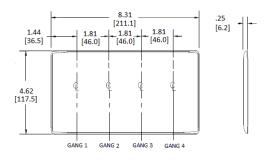

## **Specifications**

| Material        | Nylon                       |
|-----------------|-----------------------------|
| Plate Type      | 4-Gang                      |
| Plate Openings  | Toggle, Decorator           |
| Mounting Screws | Steel painted, slotted head |
| Appearance      | Smooth                      |
|                 |                             |