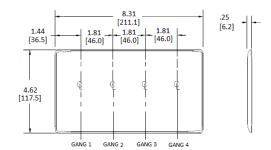

### **Specifications**

| Material        | Nylon                       |  |
|-----------------|-----------------------------|--|
| Plate Type      | 3-Gang                      |  |
| Plate Openings  | Toggle, Decorator           |  |
| Mounting Screws | Steel painted, slotted head |  |
| Appearance      | Smooth                      |  |