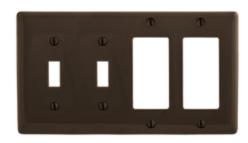

# **Ordering Information**

| Description          | Color | CatalogNumber | UPC          |
|----------------------|-------|---------------|--------------|
| 4-Gang, 2-Toggle,    | Brown | NP2262        | 883778105654 |
| 2-Decorator Openings |       |               |              |