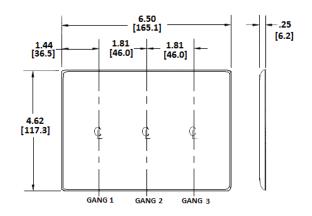

# Wallplates Combination Wallplates, 3-Gang

0

D

### Specifications

Material Plate Type Plate Openings Mounting Screws Appearance Nylon 3-Gang Toggle, Decorator Steel painted, slotted head Smooth