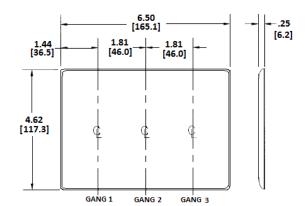

## **Specifications**

| Material        | Nylon                       |  |
|-----------------|-----------------------------|--|
| Plate Type      | 3-Gang                      |  |
| Plate Openings  | Toggle, Decorator           |  |
| Mounting Screws | Steel painted, slotted head |  |
| Appearance      | Smooth                      |  |
|                 |                             |  |