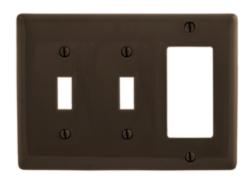

## **Combination Wallplates, 3-Gang**

## **Ordering Information**

| Description 3-Gang, 2-Toggle, | <b>Color</b><br>Brown | Catalog Number<br>NP226 | <b>UPC</b> 883778105258 |
|-------------------------------|-----------------------|-------------------------|-------------------------|
| 1-Decorator Opening           |                       |                         |                         |