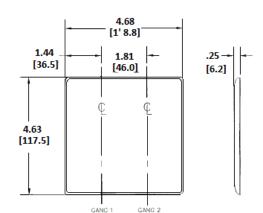

### **Specifications**

| Opcomodions                                       |               |
|---------------------------------------------------|---------------|
| Material                                          | Nylon         |
| Height                                            | 4.63" (117.6) |
| Width                                             | 4.69" (119.1) |
| Thickness                                         | .06 in. (1.5) |
| Mounting Screw Steel (painted slotted screw head) |               |
|                                                   |               |