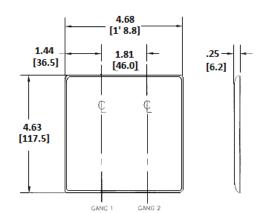

### **Specifications**

| opcomodition:  |                                    |  |  |
|----------------|------------------------------------|--|--|
| Material       | Nylon                              |  |  |
| Height         | 4.63" (117.6)                      |  |  |
| Width          | 4.69" (119.1)                      |  |  |
| Thickness      | .06 in. (1.5)                      |  |  |
| Mounting Screw | Steel (painted slotted screw head) |  |  |
|                |                                    |  |  |