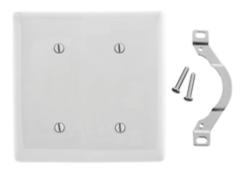

#### **Features**

- · Reinforcement ribs for extra strength
- · High-impact, self-extinguishing nylon material
- · Captive screw feature holds mounting screw in place

# **Ordering Information**

| Description                  | Color        | Catalog Number | UPC          |
|------------------------------|--------------|----------------|--------------|
| 2-Gang, 2 Blank, Strap Mount | Office White | NP24OW         | 883778103346 |