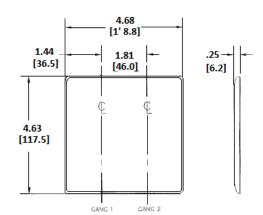

## **Specifications**

| opoomounomo    |                                    |  |
|----------------|------------------------------------|--|
| Material       | Nylon                              |  |
| Height         | 4.63" (117.6)                      |  |
| Width          | 4.69" (119.1)                      |  |
| Thickness      | .06 in. (1.5)                      |  |
| Mounting Screw | Steel (painted slotted screw head) |  |