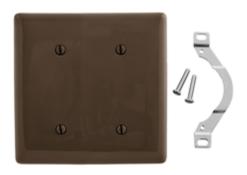

# Wallplates Blank Wallplates

#### **Features**

- · Reinforcement ribs for extra strength
- High-impact, self-extinguishing nylon material
- · Captive screw feature holds mounting screw in place

### **Ordering Information**

| Description               | Color | Catalog Number | UPC          |
|---------------------------|-------|----------------|--------------|
| 2-Gang, 2 Blank,Box Mount | Brown | NP24           | 883778103278 |