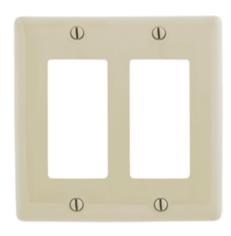

#### **Ordering Information**

| Description         | Color  | Catalog No. | UPC          |
|---------------------|--------|-------------|--------------|
| 2-Gang, 2-Decorator | Almond | NP262AL     | 883778102523 |
| Openings            |        |             |              |

### Specifications

Material Plate Type Plate Openings Mounting Screws Appearance Nylon 2-Gang Decorator Steel painted, slotted head Smooth

**Online Resources** 

Customer Use Drawing eCatalog

**Hubbell Premise Wiring**