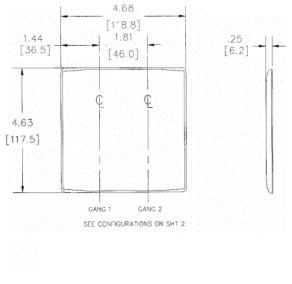

### Specifications

Material Plate Type Plate Openings Mounting Screws Appearance Nylon 2-Gang Decorator Steel painted, slotted head Smooth

**Online Resources** 

Customer Use Drawing eCatalog

**Hubbell Premise Wiring**