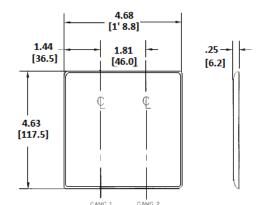

## **Ordering Information**

| Description         | Color        | <b>Catalog Number</b> | UPC          |
|---------------------|--------------|-----------------------|--------------|
| 2-Gang, 2-Decorator | Office White | NP262OW               | 883778102547 |
| Openings            |              |                       |              |

#### **Specifications**

| Material        | Nylon                       |  |
|-----------------|-----------------------------|--|
| Plate Type      | 2-Gang                      |  |
| Plate Openings  | Decorator                   |  |
| Mounting Screws | Steel painted, slotted head |  |
| Appearance      | Smooth                      |  |