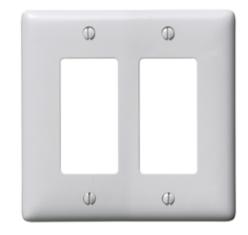

# **Decorator Wallplates**

### **Features**

- · Reinforcement ribs for extra strength
- · Captive screw feature holds mounting screw in place
- · High-impact, self-extinguishing nylon material

## **Ordering Information**

| Description         | Color        | <b>Catalog Number</b> | UPC          |
|---------------------|--------------|-----------------------|--------------|
| 2-Gang, 2-Decorator | Office White | NP262OW               | 883778102547 |
| Openings            |              |                       |              |