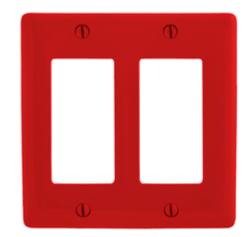

#### **Ordering Information**

| Description         | Color | Catalog Number | UPC          |
|---------------------|-------|----------------|--------------|
| 2-Gang, 2-Decorator | Red   | NP262R         | 883778102530 |
| Openings            |       |                |              |

## **Specifications**

| Opoomounomo     |                             |  |  |
|-----------------|-----------------------------|--|--|
| Material        | Nylon                       |  |  |
| Plate Type      | 2-Gang                      |  |  |
| Plate Openings  | Decorator                   |  |  |
| Mounting Screws | Steel painted, slotted head |  |  |
| Appearance      | Smooth                      |  |  |
|                 |                             |  |  |