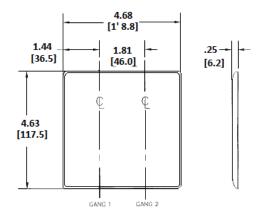

#### **Ordering Information**

| Description         | Color | Catalog Number | UPC          |
|---------------------|-------|----------------|--------------|
| 2-Gang, 2-Decorator | Red   | NP262R         | 883778102530 |
| Openings            |       |                |              |

## **Specifications**

| Opoomounomo     |                             |  |  |
|-----------------|-----------------------------|--|--|
| Material        | Nylon                       |  |  |
| Plate Type      | 2-Gang                      |  |  |
| Plate Openings  | Decorator                   |  |  |
| Mounting Screws | Steel painted, slotted head |  |  |
| Appearance      | Smooth                      |  |  |
|                 |                             |  |  |