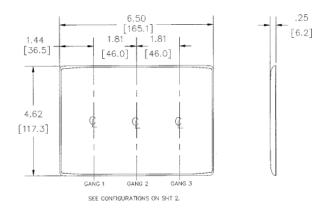

# **Features**

- · Reinforcement ribs for extra strength
- · Captive screw feature holds mounting screw in place
- · High-impact, self-extinguishing nylon material



#### **Ordering Information**

| Openings | <b>Description</b> 3-Gang, 3-Decorator Openings | <b>Color</b><br>Almond | Catalog No.<br>NP263AL | <b>UPC</b> 883778102608 |
|----------|-------------------------------------------------|------------------------|------------------------|-------------------------|
|----------|-------------------------------------------------|------------------------|------------------------|-------------------------|

#### Listings

UL Listed CSA Certified

#### **Specifications**

MaterialNylonPlate Type3-GangPlate OpeningsDecorator

Mounting Screws Steel painted, slotted head

Appearance Smooth



### **Online Resources**

Customer Use Drawing eCatalog