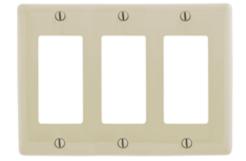

#### **Ordering Information**

| Openings | <b>Description</b> 3-Gang, 3-Decorator Openings | <b>Color</b><br>Almond | Catalog No.<br>NP263AL | <b>UPC</b> 883778102608 |
|----------|-------------------------------------------------|------------------------|------------------------|-------------------------|
|----------|-------------------------------------------------|------------------------|------------------------|-------------------------|

#### **Specifications**

MaterialNylonPlate Type3-GangPlate OpeningsDecorator

Mounting Screws Steel painted, slotted head

Appearance Smooth