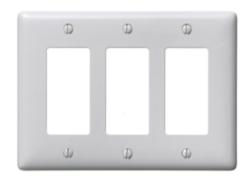

# **Decorator Wallplates**

## **Ordering Information**

| Description 3-Gang, 3-Decorator | <b>Color</b> | Catalog Number | <b>UPC</b>   |
|---------------------------------|--------------|----------------|--------------|
|                                 | Office White | NP263OW        | 883778102622 |
| Openings                        |              |                |              |