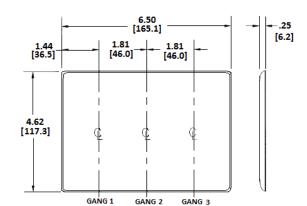

## **Ordering Information**

| Description 3-Gang, 3-Decorator | <b>Color</b> | Catalog Number | <b>UPC</b>   |
|---------------------------------|--------------|----------------|--------------|
|                                 | Office White | NP263OW        | 883778102622 |
| Openings                        |              |                |              |

#### **Specifications**

| Opcomoduono     |                             |  |  |
|-----------------|-----------------------------|--|--|
| Material        | Nylon                       |  |  |
| Plate Type      | 3-Gang                      |  |  |
| Plate Openings  | Decorator                   |  |  |
| Mounting Screws | Steel painted, slotted head |  |  |
| Appearance      | Smooth                      |  |  |
|                 |                             |  |  |