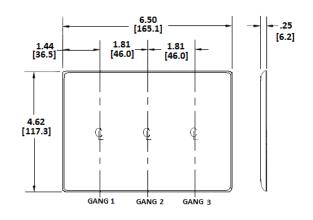

## Specifications

| Material        | Nylon                       |
|-----------------|-----------------------------|
| Plate Type      | 3-Gang                      |
| Plate Openings  | Decorator                   |
| Mounting Screws | Steel painted, slotted head |
| Appearance      | Smooth                      |
|                 |                             |