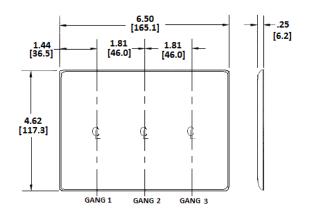

## **Ordering Information**

| <b>Description</b><br>3-Gang, 3-Decorator<br>Openings | <b>Color</b><br>Brown | Catalog Number<br>NP263 | UPC<br>883778102554 |
|-------------------------------------------------------|-----------------------|-------------------------|---------------------|
|                                                       |                       |                         |                     |

| Listings        |                             |  |
|-----------------|-----------------------------|--|
| UL Listed       |                             |  |
| CSA Certified   |                             |  |
|                 |                             |  |
|                 |                             |  |
|                 |                             |  |
| Specifications  |                             |  |
| Material        | Nylon                       |  |
| Plate Type      | 3-Gang                      |  |
| Plate Openings  | Decorator                   |  |
| Mounting Screws | Steel painted, slotted head |  |
| Appearance      |                             |  |