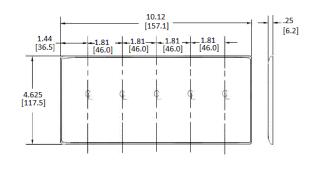

#### **Ordering Information**

| <b>Description</b><br>5-Gang, 5-Decorator<br>Openings | <b>Color</b><br>Black | Catalog No.<br>NP265BK | <b>UPC</b> 883778102752 |  |
|-------------------------------------------------------|-----------------------|------------------------|-------------------------|--|
| -    -                                                |                       |                        |                         |  |

### **Specifications**

MaterialNylonPlate Type5-GangPlate OpeningsDecorator

Mounting Screws Steel painted, slotted head

Appearance Smooth