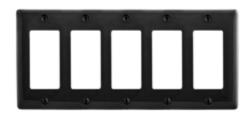

#### **Ordering Information**

| <b>Description</b><br>5-Gang, 5-Decorator<br>Openings | <b>Color</b><br>Black | Catalog No.<br>NP265BK | <b>UPC</b> 883778102752 |  |
|-------------------------------------------------------|-----------------------|------------------------|-------------------------|--|
| -    -                                                |                       |                        |                         |  |

### **Specifications**

MaterialNylonPlate Type5-GangPlate OpeningsDecorator

Mounting Screws Steel painted, slotted head

Appearance Smooth